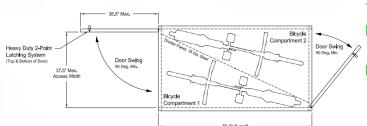

## **Cycle Sitter - 2 Door Access**

PRODUCT OUTLINE

**BIKE SHELTERS** 

The Cycle Sitter provides secure, weather-resistant protection for your bike(s). Each bike nests in its own compartment with a separate locking door at each end of the locker (bi-directional access is required). With a user-supplied padlock, your bike and gear can be safetly stored away from prying eyes. Solid sheet and tubular steel construction with no exposed fasteners provides extra security.

4 1-2 BIKE CAPACITY

**FEATURES** 

High Strength Steel Tubing Heavy Duty Steel Base Plates Stainless Steel Pivot Hardware

**FINISH** 

Powder Coat

**MOUNT** 

Surface

For additional information, please view the detailed specifications for this product.