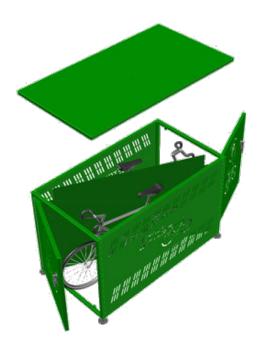

## **Cycle Sitter - 2 Door Access**

PRODUCT OUTLINE

**BIKE SHELTERS** 

The Cycle Sitter provides secure, weather-resistant protection for your bike(s). Each bike nests in its own compartment with a separate locking door at each end of the locker (bi-directional access is required). With a user-supplied padlock, your bike and gear can be safetly stored away from prying eyes. Solid sheet and tubular steel construction with no exposed fasteners provides extra security.

4 1-2 BIKE CAPACITY

**FEATURES** 

High Strength Steel Tubing Heavy Duty Steel Base Plates Stainless Steel Pivot Hardware

**FINISH** 

Powder Coat

**MOUNT** 

Surface

For additional information, please view the detailed specifications for this product.