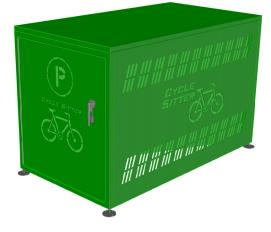

## **Cycle Sitter - 1 Door Access**

PRODUCT OUTLINE

**BIKE SHELTERS** 

The Cycle Sitter provides secure, weather-resistant protection for your bike(s). Each bike nests in its own compartment with one or two locking door(s). With a user-supplied padlock, your bike and gear can be safetly stored away from prying eyes. Solid sheet and tubular steel construction with no exposed fasteners provides extra security.

5 1-2 BIKE CAPACITY

| FEATURES | High Strength Steel Tubing     |
|----------|--------------------------------|
|          | Heavy Duty Steel Base Plates   |
|          | Stainless Steel Pivot Hardware |