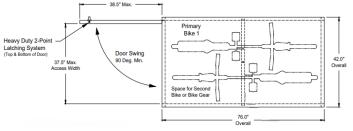

5 1-2 BIKE CAPACITY

| FEATURES | High Strength Steel Tubing     |
|----------|--------------------------------|
|          | Heavy Duty Steel Base Plates   |
|          | Stainless Steel Pivot Hardware |