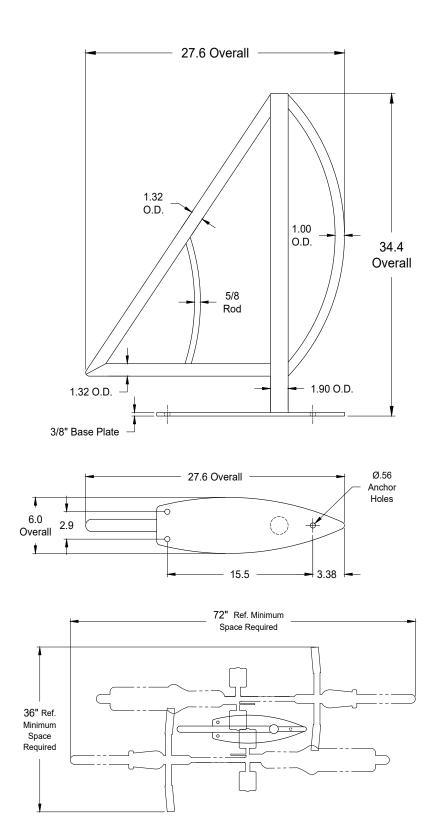

Top View Showing Recommended Spacing Requirements  $(\! \ensuremath{\mathscr{V}_2}\xspace{\scale})$ 

1-844-888-9999 www.gogreenspoke.com

# "Sea-Breeze" Bike Rack

## Model: 850180

### Capacity: 2 Bikes

- Specifications -

Rev.: 19Jun23

### Materials:

1.9" O.D. x .125" Wall Steel Tube (Mast)
1.32" O.D. x .100" Wall Steel Tube
1.05 O.D. x .100" Wall Steel Tube
5/8" Dia. Steel Rod
3/8" Thick Steel Base Plate
Anchoring Hardware Available Upon Request.

### Finish:

Polyester Powder Paint over Zinc Rich Primer.

#### Notes:

Dimensions shown are in inches.

Greenspoke maintains a policy of continuous product improvement. As a result, some details may change without notice.