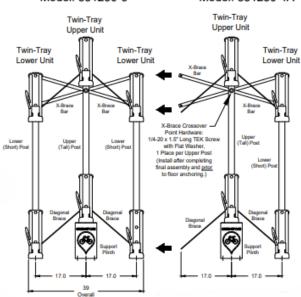

6-Bike Starter Module Model: 851250-6 4-Bike Add-On Module Model: 851250-4A

♣ 4-6 BIKE CAPACITY

**FEATURES** 

High Strength Steel Tubing Heavy Duty Steel Base Plates Stainless Steel Security Hardware

**FINISH** 