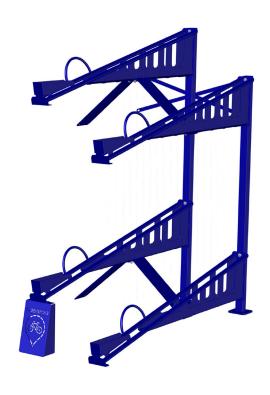

## Twin Topper Bi-Level Rack

PRODUCT OUTLINE

HIGH VOLUME PARKING

The Twin Topper Bi-Level Bike Rack allows you to park 2 bikes in the space normally required for 1 bike. This system has no moving parts which makes it safe, secure and reliable. The upper tiers are well-suited for lighter road or hybrid city bikes that must be lifted up into the convenient, self-guiding trays. Simply set the front wheel into the tray and push the bike ahead until the rear wheel is securely in the rear chock. The first component required is the 6-Bike Starter Module which is fully self-supporting. You can then add any number of 4-Bike Add-On Modules.

6-Bike Starter Module Model: 851250-6 4-Bike Add-On Module Model: 851250-4A

♣ 4-6 BIKE CAPACITY

**FEATURES** 

High Strength Steel Tubing Heavy Duty Steel Base Plates Stainless Steel Security Hardware

**FINISH** 