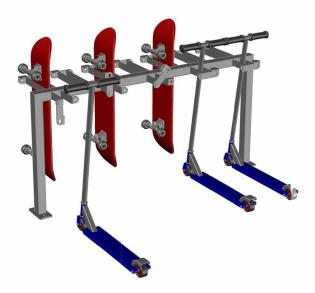

## Scooter & Skateboard Combination Rack

**PRODUCT OUTLINE** 

SCOOTER & SKATEBOARD

5

6

The Skateboard and Scooter Combination Rack helps to provide a dedicated storage area to safely secure up to 7 skateboards and 5 scooters. It is an ideal solution for schools, skateparks, libraries, universities, and shopping malls.

7 SKATEBOARD & 5 SCOOTER CAPACITY

FEATURES High Strength Steel Tubing Heavy Duty Steel Base Plates Stainless Steel Pivot Hardware

| FINISH | Hot Dip Galvanized<br>Powder Coat |
|--------|-----------------------------------|
| MOUNT  | Surface                           |