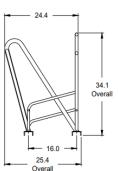

♠ 4-8 BIKE CAPACITY

FEATURES

High Strength Steel Tubing

Heavy Duty Steel Base Plates

Stainless Steel Security Hardware

FINISH Hot Dipped Galvanized

Powder Coat

**MOUNT** Surface