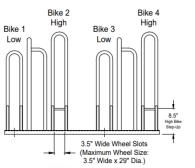

## **Pinnacle-A Rack**

PRODUCT OUTLINE

HIGH VOLUME PARKING

The Pinnacle-A Rack achieves high density bike parking by alternating the height for every other bike. The 8-1/2" height difference prevents the handlebars from contacting those of the next bike making it easier to park or remove bikes without damage. The Pinnacle-A Rack also provides superior security by including multiple locking points and excellent support for each bike. The rack itself is made from both heavy gauge steel and solid steel rod, further enhancing security and stability.