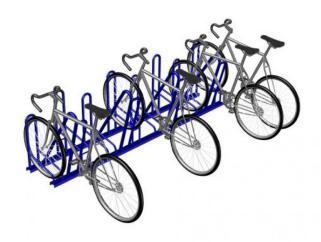

## **Pinnacle-A Rack**

PRODUCT OUTLINE

HIGH VOLUME PARKING

The Pinnacle-A Rack achieves high density bike parking by alternating the height for every other bike. The 8-1/2" height difference prevents the handlebars from contacting those of the next bike making it easier to park or remove bikes without damage. The Pinnacle-A Rack also provides superior security by including multiple locking points and excellent support for each bike. The rack itself is made from both heavy gauge steel and solid steel rod, further enhancing security and stability.

♠ 4-8 BIKE CAPACITY

FEATURES

High Strength Steel Tubing

Heavy Duty Steel Base Plates

Stainless Steel Security Hardware

FINISH Hot Dipped Galvanized

Powder Coat

**MOUNT** Surface