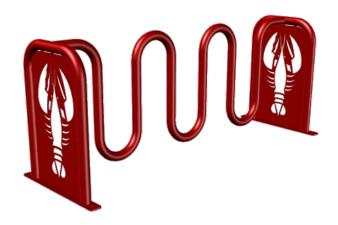

## M-Rack With Custom End Panels

PRODUCT OUTLINE

HIGH VOLUME PARKING

This is an example of the custom laser-cut graphics panel offerings available through Greenspoke. This rack is available in a variety of lengths to suit your needs and the rolling wave design is appropriate for a variety of locations. The heavy gauge, round steel tubing provides reliable security. The two end panels can be laser-cut with the same or different graphics.