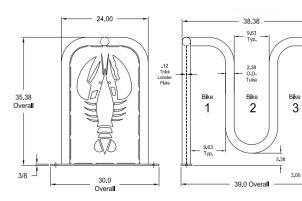

## M-Rack With Custom End Panels

PRODUCT OUTLINE

HIGH VOLUME PARKING

This is an example of the custom laser-cut graphics panel offerings available through Greenspoke. This rack is available in a variety of lengths to suit your needs and the rolling wave design is appropriate for a variety of locations. The heavy gauge, round steel tubing provides reliable security. The two end panels can be laser-cut with the same or different graphics.

ØØ

3-9 BIKE CAPACITY

**FEATURES** 

High Strength Steel Tubing Heavy Duty Steel Base Plates Stainless Steel Security Hardware

FINISH Powder Coat

MOUNT

Surface

For additional information, please view the detailed specifications for this product.