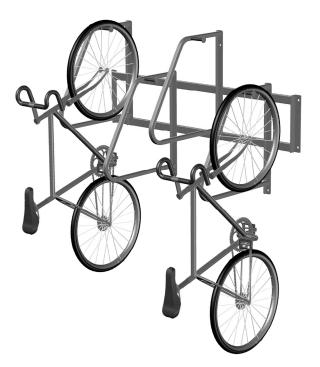

## **CVR-W** PRODUCT OUTLINE

HIGH VOLUME PARKING

The CVR (Compact Vertical Rack) allows you to hang bikes vertically from the front wheel in order to save space and get bikes up off the floor. This is a simple system that has no moving parts which makes it safe, secure and reliable.

4 BIKE CAPACITY

| FEATURES | High Strength Steel Tubing<br>Heavy Duty Steel Base Plates<br>Stainless Steel Security Hardware |
|----------|-------------------------------------------------------------------------------------------------|
| FINISH   | Hot Dip Galvanized<br>Powder Coat                                                               |
| MOUNT    | Wall                                                                                            |