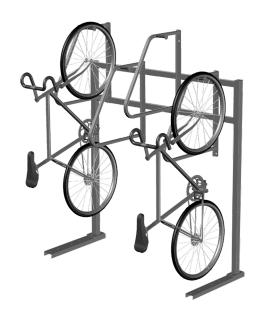

## **CVR-S Rack**

PRODUCT OUTLINE

HIGH VOLUME PARKING

The CVR (Compact Vertical Rack) allows you to hang bikes vertically from the front wheel in order to save space and get bikes up off the floor. This is a simple system that has no moving parts which makes it safe, secure and reliable. A square tube guide bar for each bike provides multi-point locking capability to the bike's frame or wheels.

♠ 4 BIKE CAPACITY (PER MODULE)

**FEATURES** 

High Strength Steel Tubing Heavy Duty Steel Base Plates Stainless Steel Security Hardware

**FINISH** 

Hot Dip Galvanized

Powder Coat

**MOUNT** 

Wall