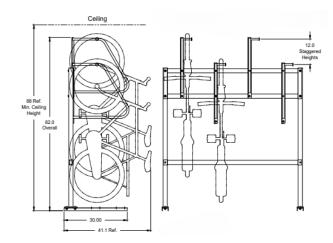

## **CVR-S Rack**

PRODUCT OUTLINE

HIGH VOLUME PARKING

The CVR (Compact Vertical Rack) allows you to hang bikes vertically from the front wheel in order to save space and get bikes up off the floor. This is a simple system that has no moving parts which makes it safe, secure and reliable. A square tube guide bar for each bike provides multi-point locking capability to the bike's frame or wheels.

♠ 4 BIKE CAPACITY (PER MODULE)

**FEATURES** 

High Strength Steel Tubing Heavy Duty Steel Base Plates Stainless Steel Security Hardware

**FINISH** 

Hot Dip Galvanized

Powder Coat

**MOUNT** 

Wall