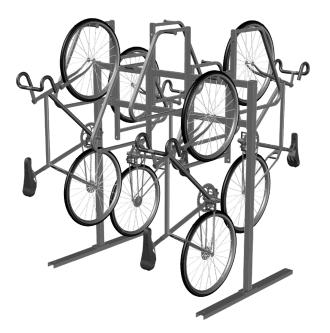

HIGH VOLUME PARKING

The CVR-D (Vertical Double Sided Rack) allows you to park 8 bikes. This CVR-D is a simple system that has no moving parts which makes it safe, secure and reliable. A square tube guide for each bike provides multi-point locking capability to the bike's frame or wheels.

8 BIKE CAPACITY (PER MODULE)

| FEATURES | High Strength Steel Tubing        |
|----------|-----------------------------------|
|          | Heavy Duty Steel Base Plates      |
|          | Stainless Steel Security Hardware |