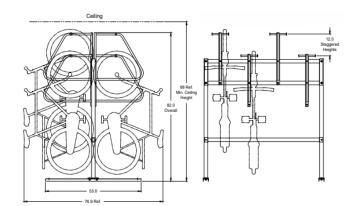

HIGH VOLUME PARKING

The CVR-D (Vertical Double Sided Rack) allows you to park 8 bikes. This CVR-D is a simple system that has no moving parts which makes it safe, secure and reliable. A square tube guide for each bike provides multi-point locking capability to the bike's frame or wheels.

8 BIKE CAPACITY (PER MODULE)

| FEATURES | High Strength Steel Tubing        |
|----------|-----------------------------------|
|          | Heavy Duty Steel Base Plates      |
|          | Stainless Steel Security Hardware |

FINISH Hot Dip Galvanized Powder Coat

MOUNT Surface

For additional information, please view the detailed specifications for this product.