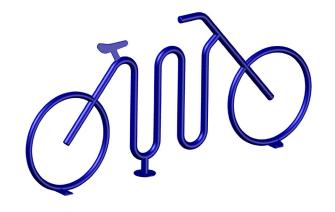

## **Accordion Bike Rack**

PRODUCT OUTLINE

HIGH VOLUME PARKING

The Accordion Bike Rack is a unique design that combines our bike theme with the compact M-Rack style. Excellent security is provided by the heavy gauge, round steel tubing. The custom 24" diameter logo panel option with laser-cut graphics is a great method for advertising, identification or a commemorative design.