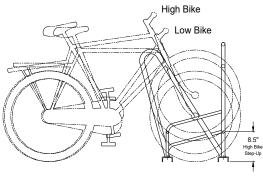

# Pinnacle-A

Alternating Height, 8-Bike Rack Single Sided, Surface Mount, 45 Degree Right Side Access