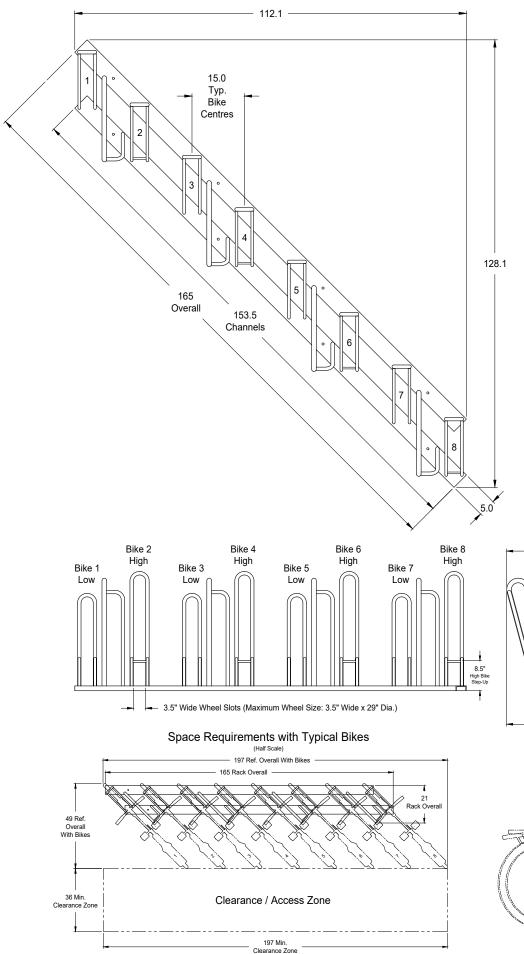

# Pinnacle-A

Alternating Height, 8-Bike Rack Single Sided, Surface Mount, 45 Degree Right Side Access

# Model: 852008-A-45R

- Specifications -Rev.: 03Oct23

### Notes:

Dimensions shown are in inches. Anchoring Hardware Available Upon Request.

Greenspoke maintains a policy of continuous product improvement. As a result, some details may change without notice.