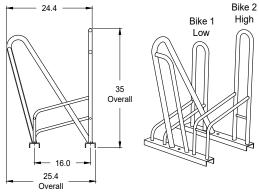

# Pinnacle-A

Alternating Height, 8-Bike Rack Single Sided, Surface Mount, 45 Degree Right Side Access

# Model: 852008-A-45R

- Specifications -Rev.: 03Oct23