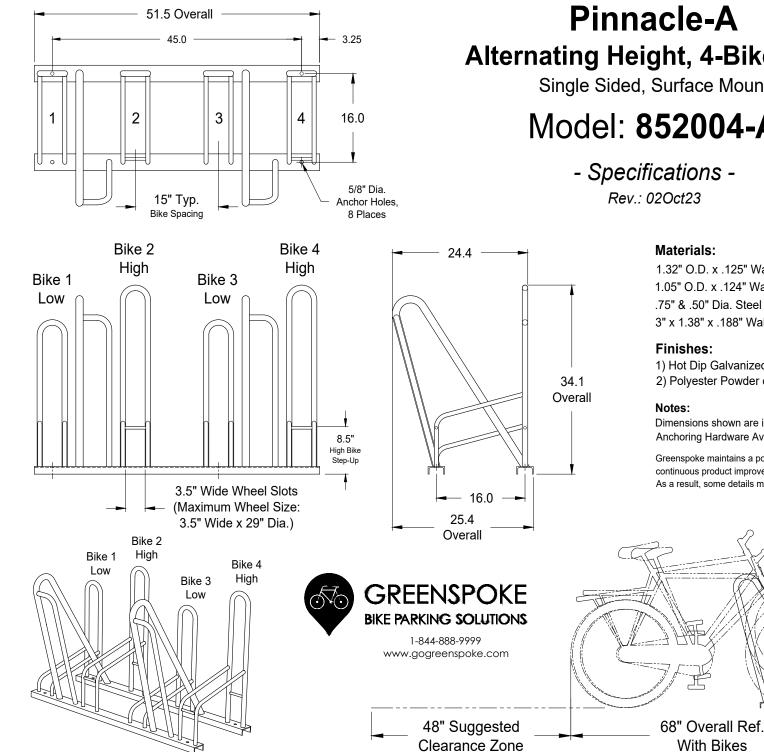

# **Pinnacle-A Alternating Height, 4-Bike Rack**

Single Sided, Surface Mount

# Model: 852004-A

- Specifications -Rev.: 02Oct23

### Materials:

1.32" O.D. x .125" Wall Steel Tube 1.05" O.D. x .124" Wall Steel Tube .75" & .50" Dia. Steel Rod 3" x 1.38" x .188" Wall Steel C-Channel

### Finishes:

1) Hot Dip Galvanized. 2) Polyester Powder over Zinc Rich Primer.

### Notes:

Dimensions shown are in inches. Anchoring Hardware Available Upon Request.

Greenspoke maintains a policy of continuous product improvement. As a result, some details may change without notice.

With Bikes

High Bike

Low Bike

8.5" High Bike Step-Up