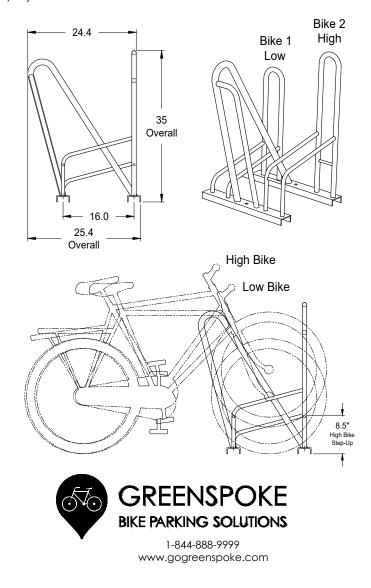

### Materials:

1.32" O.D. x .125" Wall Steel Tube 1.05" O.D. x .124" Wall Steel Tube .75" & .50" Dia. Steel Rod 5" x 1.63" x .188" Wall Steel C-Channel