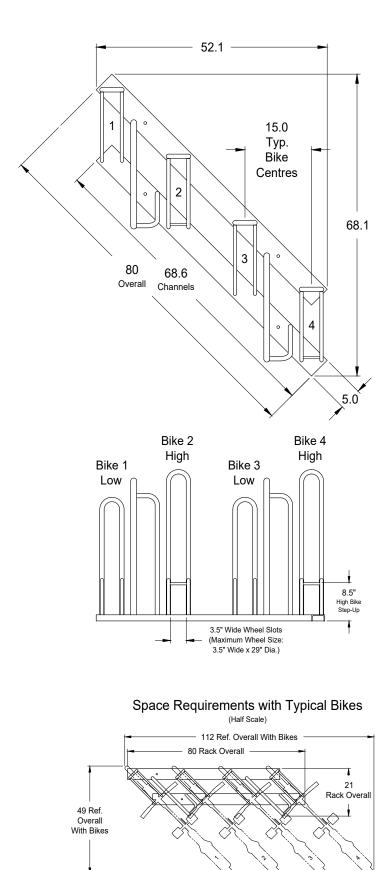

### **Pinnacle-A** Alternating Height, 4-Bike Rack

Single Sided, Surface Mount, 45 Degree Right Side Access

## Model: 852004-A-45R

### Materials:

1.32" O.D. x .125" Wall Steel Tube 1.05" O.D. x .124" Wall Steel Tube .75" & .50" Dia. Steel Rod 5" x 1.63" x .188" Wall Steel C-Channel