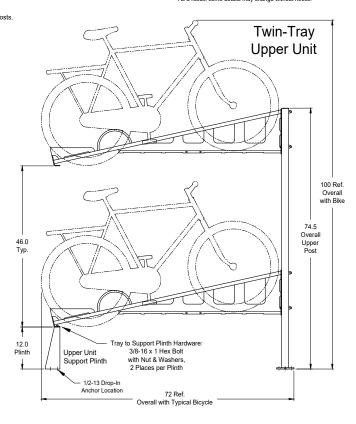

### Top View Diagonal Brace Bars 2 25 Inside Width Standard Bike Trav 39.0 X-Brace Bike Trav