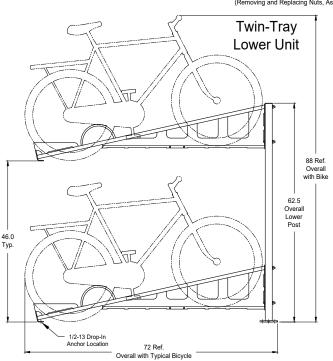

### Top View Diagonal Brace Bars 2 25 Inside Width Standard Bike Trav 39.0 X-Brace Bike Trav