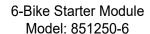

## Bi-Level Bike Rack System

6-Bike Starter Module, Model: 851250-6 4-Bike Add-On Module, Model: 851250-4A - Specifications -

Sheet 2 of 3 (Module Assembly Guide)

Dimensions shown are in inches.

Rev.: 10Dec24

#### 6-Bike Starter Module Assembly Order:

- Attach Bike Trays to Lower (Short) Posts
- Attach Bike Trays to Upper (Tall) Posts.
  Attach Support Plinth to Lower Tray on Upper (Tall) Posts.
  Attach Diagonal Braces.
- Attach X-Braces (Removing and Replacing Nuts, As-Required

#### 4-Bike Add-On Module Assembly Order:

- Attach Bike Trays to Lower (Short) Posts.
  Attach Bike Trays to Upper (Tall) Posts.
  Attach Bike Trays to Upper (Tall) Posts.
  Attach Support Plinith to Lower Tray on Upper (Tall) Posts.
  Attach Diagonal Braces and Link Modules,
  (Removing and Replacing Nuts, As-Required).
  Attach X-Braces and Link Modules
  (Removing and Replacing Nuts, As-Required).