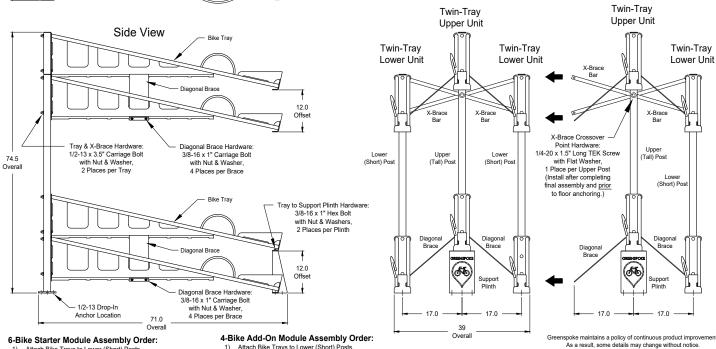

4-Bike Add-On Module Model: 851250-4A

#### 4-Bike Add-On Module Assembly Order:

- Attach Bike Trays to Lower (Short) Posts.
  Attach Bike Trays to Upper (Tall) Posts.
  Attach Bike Trays to Upper (Tall) Posts.
  Attach Support Plinith to Lower Tray on Upper (Tall) Posts.
  Attach Diagonal Braces and Link Modules,
  (Removing and Replacing Nuts, As-Required).
  Attach X-Braces and Link Modules
  (Removing and Replacing Nuts, As-Required).