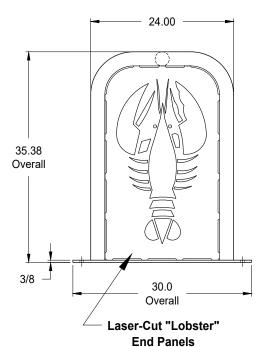

## GREENSPOKE BIKE PARKING SOLUTIONS

M-Rack with Lobster End Panels

Model: 850550 (Painted, Red) Capacity: 7 Bikes Nominal, 9 Bikes Maximum

- Specifications -

1-844-888-9999 www.gogreenspoke.com

(2 Panels, Welded in Place):
With 18.75" Wide x 32" Tall
Available Space for Graphics.

## Materials:

2.375" O.D. x .125" Steel Tube .104" Thick Steel (Lobster Plates) 3/8" Thick Steel (Base Plates)