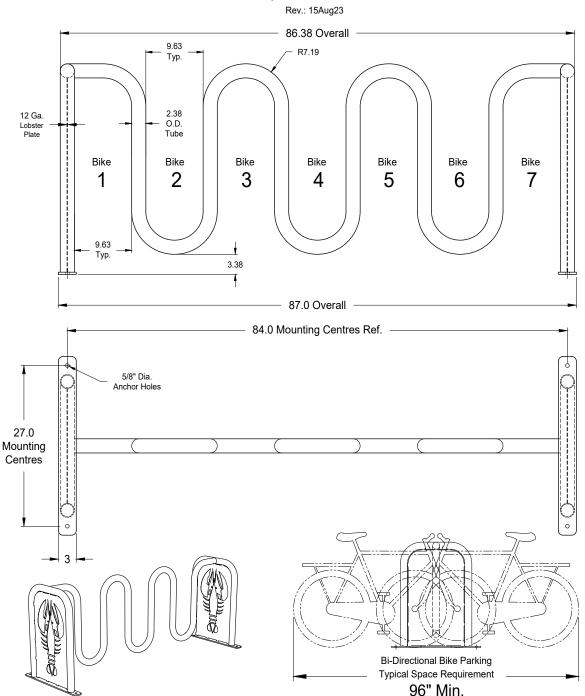

## GREENSPOKE BIKE PARKING SOLUTIONS

M-Rack with Lobster End Panels

Model: 850550 (Painted, Red) Capacity: 7 Bikes Nominal, 9 Bikes Maximum

- Specifications -

1-844-888-9999 www.gogreenspoke.com

(2 Panels, Welded in Place):
With 18.75" Wide x 32" Tall
Available Space for Graphics.

## Materials:

2.375" O.D. x .125" Steel Tube .104" Thick Steel (Lobster Plates) 3/8" Thick Steel (Base Plates)

## Notes:

Dimensions shown are Imperial (inches).

Anchoring Hardware Available Upon Request.

Greenspoke maintains a policy of continuous product improvement. As a result, some details may change without notice.