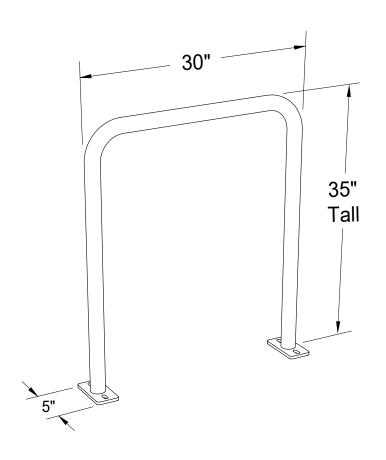

# **Squared Arch Bike Rack**

Surface Mount Model (Shown): 850360 In-Ground Model: 850365 Size: 30" Wide x 5" Deep x 35" Tall Capacity: 2 Bikes

# 30" 8" Plate 5"