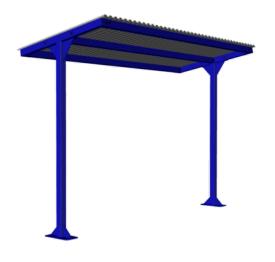

## 2 Post Shelter

PRODUCT OUTLINE

**BIKE SHELTERS** 

With its smaller footprint, this simple but effective 2 Post Shelter can protect 6-8 bikes from the worst elements and the mid-day sun. The frame is constructed from rugged, tubular steel and the roofing panels are corrugated steel. This design is simple to assemble and multiple shelters can be linked together (daisy-chained) to provide a protective colonmade of infinite length. Columns can be anchored directly to a reinforced concrete pad or concrete piers.