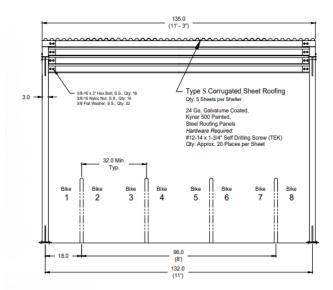

8 BIKE CAPACITY

**FEATURES** High Strength Steel Tubing Heavy Duty Steel Base Plates Stainless Steel Pivot Hardware

**FINISH** Hot Dipped Galvanized

Powder Coat

**MOUNT** Surface

For additional information, please view the detailed specifications for this product.