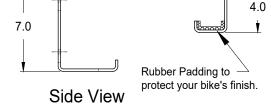

## Material:

11 Ga. (.12" Thick) Steel

## Finish:

Polyester Powder over Zinc Rich Primer

Note: Wall Anchors Available Upon Request. (Please Specify Wall Material When Requesting.)

Dimensions shown are in inches.

Greenspoke maintains a policy of continuous product improvement.