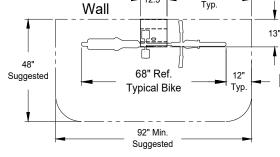

poke.com

## Bike Shelf Hanger

Wall Mount

Model: 851150

- General Specifications -

Rev.: 31Aug23

## Features:

- 1) U-Lock hole so that bike can be secured to shelf.
- 2) Upper shelf for helmet and lower shelf for tools.
- 3) Hooks for cycling gear.

## Material:

11 Ga. (.12" Thick) Steel

## Finish:

Polyester Powder over Zinc Rich Primer

Note: Wall Anchors Available Upon Request. (Please Specify Wall Material When Requesting.)

Dimensions shown are in inches.

Greenspoke maintains a policy of continuous product improvement.

As a result, some details may change without notice.

NOTICE: This document is proprietary and confidential.

No part of this document may be disclosed in any manner to a third party without the prior written consent of Greenspoke Bike Parking Solutions.







Minimum Suggested Clearance Zone (Top View)



**Back View** 



13.0



Front View