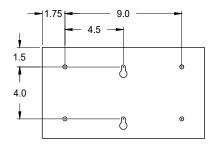

## Finish:

Polyester Powder over Zinc Rich Primer

Note: Wall Anchors Available Upon Request. (Please Specify Wall Material When Requesting.)

Dimensions shown are in inches.

Greenspoke maintains a policy of continuous product improvement.