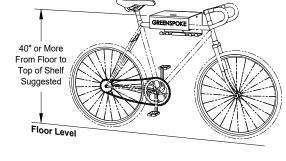

nspoke.com

## Bike Shelf Hanger

Wall Mount

Model: 851150

- General Specifications -

Rev.: 31Aug23

## Features:

- 1) U-Lock hole so that bike can be secured to shelf.
- 2) Upper shelf for helmet and lower shelf for tools.
- 3) Hooks for cycling gear.

## Material:

11 Ga. (.12" Thick) Steel

## Finish:

Polyester Powder over Zinc Rich Primer

Note: Wall Anchors Available Upon Request. (Please Specify Wall Material When Requesting.)

Dimensions shown are in inches.

Greenspoke maintains a policy of continuous product improvement.

As a result, some details may change without notice.

NOTICE: This document is proprietary and confidential.

No part of this document may be disclosed in any manner to a third party without the prior written consent of Greenspoke Bike Parking Solutions.







Minimum Suggested Clearance Zone (Top View)



**Back View** 



13.0



Front View