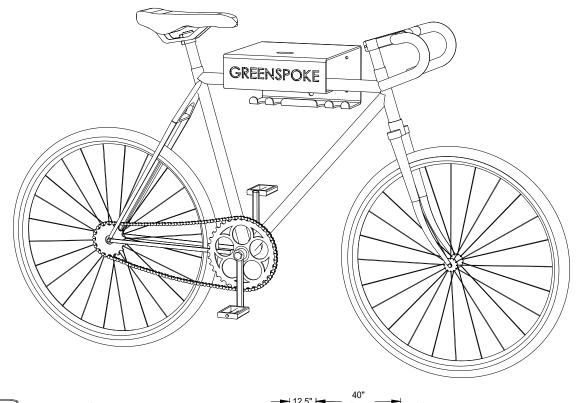

## Features:

- 1) U-Lock hole so that bike can be secured to shelf.
- 2) Upper shelf for helmet and lower shelf for tools.
- 3) Hooks for cycling gear.