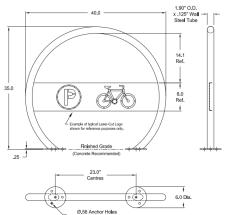

## LOW VOLUME PARKING

The Sunset Rack is constructed of heavy gauge, steel tubing and parks up to 2 bikes. It has multiple contact points for supporting the bike and locking the frame and wheel. The Sunset maintains a slim, appealing profile when not in use. The Custom Logo Plate can be provided with laser-cut graphics or as a blank plate suitable for vinyl graphics (applied by customer). The Logo Plate size can be adjusted to suit the logo or graphics.

## **CUSTOMIZATION AVAILABLE**

For additional information, please view the detailed specifications for this product.