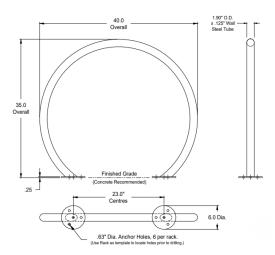

## LOW VOLUME PARKING

The Sunset Rack is constructed of heavy gauge, steel tubing and parks up to 2 bikes. It has multiple contact points for supporting the bike and locking the frame and wheel. The Sunset maintains a slim, appealing profile when not in use. The Custom Logo Plate can be provided with laser-cut graphics or as a blank plate suitable for vinyl graphics (applied by customer). The Logo Plate size can be adjusted to suit the logo or graphics.

♠ 2 BIKE CAPACITY

**FEATURES** Fully Welded Construction

High Strength Steel Tubing Heavy Duty Steel Base Plates

FINISH Hot Dipped Galvanized

Powder Coat

**MOUNT** Surface