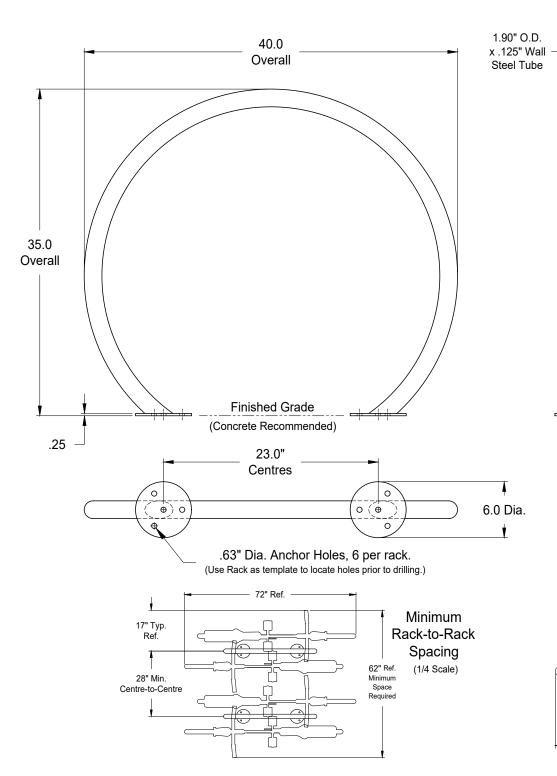

#### Materials:

Tube: 1.90" O.D. x .125" Wall Steel Tube Mounting Plates: 1/4" Thick Steel

Mountaing Flatoo. 1/-1 Trilox Otool

Note: Anchoring Hardware Available Upon Request.

#### Finishes:

- 1) Polyester Powder over Zinc Rich Primer.
- 2) Hot Dip Galvanized.

Dimensions shown are in inches.

Greenspoke maintains a policy of continuous product improvement.

As a result, some details may change without notice.