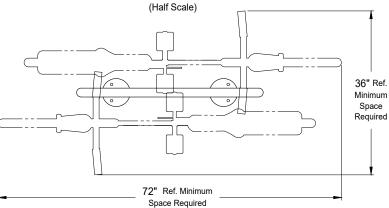

1-844-888-9999 www.gogreenspoke.com

# **Sunset Bike Rack**

**Surface Mount** 

Model: **850340** 

## - Specifications -

Rev.: 12Dec23

#### Materials:

Tube: 1.90" O.D. x .125" Wall Steel Tube Mounting Plates: 1/4" Thick Steel

Mountaing Flatoo. 1/-1 Trilox Otool

Note: Anchoring Hardware Available Upon Request.

#### Finishes:

- 1) Polyester Powder over Zinc Rich Primer.
- 2) Hot Dip Galvanized.

Dimensions shown are in inches.

Greenspoke maintains a policy of continuous product improvement.

As a result, some details may change without notice.

### Top View Spacing Requirements with 2 Bikes