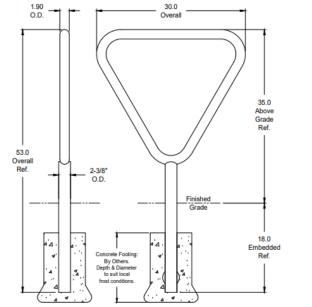

30.0

For additional information, please view the detailed specifications for this product.

Surface