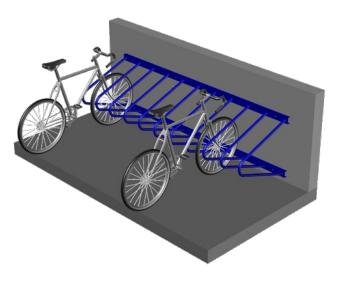

## Wall Mount Rack

HIGH VOLUME PARKING

The Wall Mount Rack turns any unused wall into an instant bike parking zone. The design of this rack offers reliable support for each bike with multiple locking points. This rack requires anchoring to a masonry or concrete wall.

5-15 BIKE CAPACITY

| FEATURES | High Strength Steel Tubing<br>Heavy Duty Steel Base Plates<br>Stainless Steel Security Hardware |
|----------|-------------------------------------------------------------------------------------------------|
| FINISH   | Hot Dipped Galvanized<br>Powder Coat                                                            |
| MOUNT    | Wall                                                                                            |