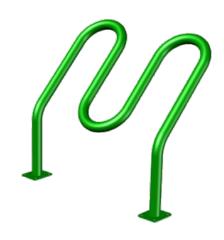

## Raked M-Rack

PRODUCT OUTLINE

## HIGH VOLUME PARKING

38.38 Overall

9.63

14.38

The Raked M-Rack is similar to the Heavy Duty M-Rack but incorporates an added bend for enhanced bike support. Bikes can be securely locked in place from the frame and one or both of the wheels. The unique design suits a range of locations and is available in various lengths.

♣ 4-7 BIKE CAPACITY

**FEATURES** 

High Strength Steel Tubing Heavy Duty Steel Base Plates Stainless Steel Security Hardware

**FINISH** 

Hot Dipped Galvanized

Powder Coat

**MOUNT** 

Surface In-Ground