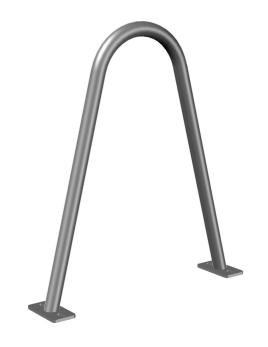

## **Peak Rack**

PRODUCT OUTLINE

LOW VOLUME PARKING

Top Vlew 0 1-5/8" O.D. -R6.83 Side View Capacity: 2 Bikes 32.0 Overall 32.0 Overall Concrete Surfacing 25.71 Centres Ref. 4.00 (0) (0) 6.00 .56 x 1.13 Slots 28.71 Overall Ref.

The Peak Bike Rack represents a subtle variation from the typical arched bike rack. The modern design maintains a sleek, low profile when not in use.

♠ 2 BIKE CAPACITY

**FEATURES** Fully Welded Construction