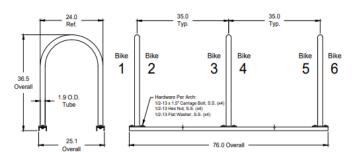

## Multi-Arch Rail Rack

**PRODUCT OUTLINE** 

HIGH VOLUME PARKING

The Multi-Arch Rail Rack provides an instant bike corral and is available in various lengths to suit your needs. The surface mount configuration can be anchored for added security or left as portable. The modular design breaks down for shipping and allows for replacement of damaged parts.

4-12 BIKE CAPACITY

FEATURES High Strength Steel Tubing Heavy Duty Steel Base Plates Stainless Steel Security Hardware

| FINISH | Hot Dipped Galvanized<br>Powder Coat |
|--------|--------------------------------------|
| MOUNT  | Surface                              |