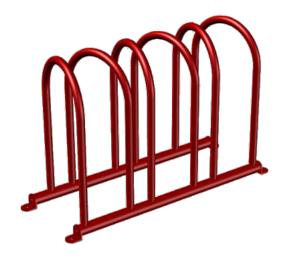

## **High Density Rack**

PRODUCT OUTLINE

HIGH VOLUME PARKING

The High Density Rack provides great security where space is at a premium. The high bike capacity is achieved by utilizing alternating, bidirectional access (requires placement away from walls). The fully welded design provides extra security and durability.

♣ 3-7 BIKE CAPACITY

**FEATURES** 

High Strength Steel Tubing Heavy Duty Steel Base Plates Stainless Steel Security Hardware

**FINISH** 

Hot Dip Galvanized

Powder Coat

**MOUNT** 

Surface