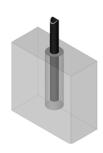

# In-ground

- Embedded in concrete footings
- Detailed instruction provided for

## Surface

Base plates are anchored directly to the concrete using tamper proof anchors. Greenspoke includes the hardware required but there are several other hardware options also available. Typical anchor hardware:

1/2" security bolt

1/2" drop-in anchor (with setting tool)