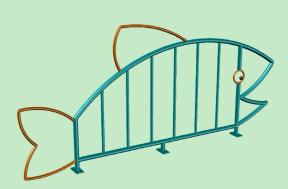

# Something Fishy

**Product Outline** 







## **Parking Capacity**



## **Materials**

1.66" OD

### **Finishes**

Powder Coat (over high strength steel) Electrostatically applied powder finish over zinc-rich primer.

Stainless Steel

304 grade stainless steel with varying surface finishes available from gloss

## **Mounting Options**





# In-ground

- Embedded in concrete footings
- Detailed instruction provided for





## Surface

Base plates are anchored directly to the concrete using tamper proof anchors. Greenspoke includes the hardware required but there are several other hardware options also available. Typical anchor hardware:

1/2" security bolt

1/2" drop-in anchor (with setting tool)