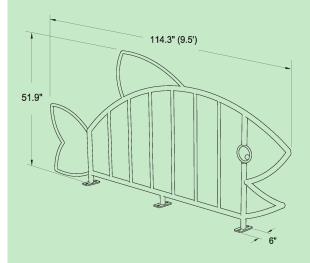

# Something Fishy

**Product Outline** 







## **Parking Capacity**



## **Materials**

1.66" OD

### **Finishes**

Powder Coat (over high strength steel) Electrostatically applied powder finish over zinc-rich primer.

Stainless Steel

304 grade stainless steel with varying surface finishes available from gloss

## **Mounting Options**





# In-ground

- Embedded in concrete footings
- Detailed instruction provided for





## Surface

Base plates are anchored directly to the concrete using tamper proof anchors. Greenspoke includes the hardware required but there are several other hardware options also available. Typical anchor hardware:

1/2" security bolt

1/2" drop-in anchor (with setting tool)