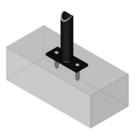

## Surface

Base plates are anchored directly to the concrete using tamper proof anchors. Greenspoke includes the hardware required but there are several other hardware options also available. Typical anchor hardware:

1/2" security bolt

1/2" drop-in anchor (with setting tool)