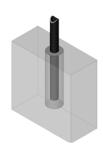

#### In-ground

- Embedded in concrete footings
- Detailed instruction provided for each rack

#### Surface

Base plates are anchored directly to the concrete using tamper proof anchors. Greenspoke includes the hardware required but there are several other hardware options also available. Typical anchor hardware: 1/2" security bolt

1/2" drop-in anchor (with setting tool)