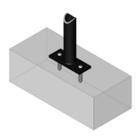

### **Mounting Options**

#### Surface

Base plates are anchored directly to the concrete using tamper proof anchors. Greenspoke includes the hardware required but there are several other hardware options also available. Typical anchor hardware: 1/2" security bolt