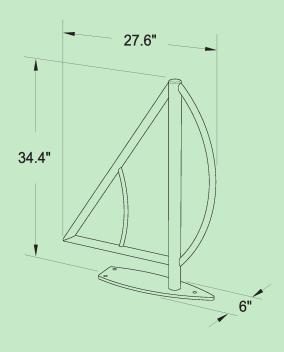

# Sea-Breeze

## **Product Outline**





#### **Parking Capacity**

2



#### **Materials**

1.90" OD

#### **Finishes**

Powder Coat (over high strength steel) Electrostatically applied powder finish over zinc-rich primer.

Stainless Steel

304 grade stainless steel with varying surface finishes available from gloss

### **Mounting Options**





#### In-ground

- Embedded in concrete footings
- Detailed instruction provided for each rack





#### Surface

Base plates are anchored directly to the concrete using tamper proof anchors. Greenspoke includes the hardware required but there are several other hardware options also available. Typical anchor hardware: 1/2" security bolt

1/2" drop-in anchor (with setting tool)