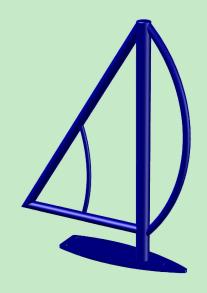

# Sea-Breeze

## **Product Outline**





#### **Parking Capacity**

2



#### **Materials**

1.90" OD

#### **Finishes**

Powder Coat (over high strength steel) Electrostatically applied powder finish over zinc-rich primer.

Stainless Steel

304 grade stainless steel with varying surface finishes available from gloss

### **Mounting Options**





#### In-ground

- Embedded in concrete footings
- Detailed instruction provided for each rack





#### Surface

Base plates are anchored directly to the concrete using tamper proof anchors. Greenspoke includes the hardware required but there are several other hardware options also available. Typical anchor hardware: 1/2" security bolt

1/2" drop-in anchor (with setting tool)