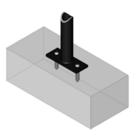

### **Mounting Options**

#### Surface

Base plates are anchored directly to the concrete using tamper proof anchors. Greenspoke includes the hardware required but there are several other hardware options also available. Typical anchor hardware:

1/2" security bolt 1/2" drop-in anchor (with setting tool)