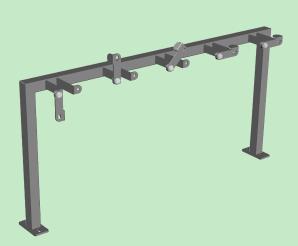

# Scooter Rack

## **Product Outline**







#### **Parking Capacity**

5

#### **Materials**

2" Wall

#### **Finishes**

Powder Coat (over high strength steel) Electrostatically applied powder finish over zinc-rich primer.

Stainless Steel

304 grade stainless steel with varying surface finishes available from gloss to satin.

### **Mounting Options**





#### In-ground

- Embedded in concrete footings
- Detailed instruction provided for each rack





#### Surface

Base plates are anchored directly to the concrete using tamper proof anchors. Greenspoke includes the hardware required but there are several other hardware options also available. Typical anchor hardware:

1/2" security bolt 1/2" drop-in anchor (with setting tool)