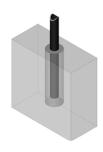

### **Mounting Options**

#### In-ground

- Embedded in concrete footings
- Detailed instruction provided for each rack

#### Surface

Base plates are anchored directly to the concrete using tamper proof anchors. Greenspoke includes the hardware required but there are several other hardware options also available. Typical anchor hardware: