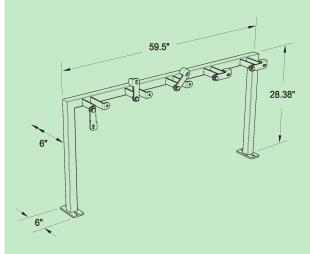

# Scooter Rack

## **Product Outline**







#### **Parking Capacity**

5

#### **Materials**

2" Wall

#### **Finishes**

Powder Coat (over high strength steel) Electrostatically applied powder finish over zinc-rich primer.

Stainless Steel

304 grade stainless steel with varying surface finishes available from gloss to satin.

### **Mounting Options**





#### In-ground

- Embedded in concrete footings
- Detailed instruction provided for each rack





#### Surface

Base plates are anchored directly to the concrete using tamper proof anchors. Greenspoke includes the hardware required but there are several other hardware options also available. Typical anchor hardware:

1/2" security bolt 1/2" drop-in anchor (with setting tool)