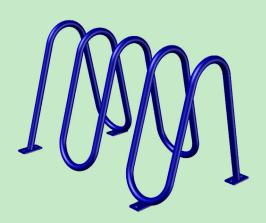

## Ripple Rack

**Product Outline** 

**Parking Capacity** 

**Materials** 

1.66" OD

**Finishes** 

Powder Coat (over high strength steel) Electrostatically applied powder finish over zinc-rich primer.

Stainless Steel