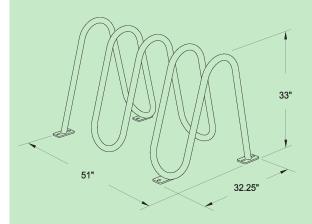

## Ripple Rack

**Product Outline** 

**Parking Capacity** 

**Materials** 

1.66" OD

**Finishes** 

Powder Coat (over high strength steel) Electrostatically applied powder finish over zinc-rich primer.

Stainless Steel