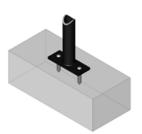

## **Mounting Options**

Surface

Base plates are anchored directly to the concrete using tamper proof anchors. Greenspoke includes the hardware required but there are several other hardware options also available. Typical anchor hardware: 1/2" security bolt

1/2" drop-in anchor (with setting tool)