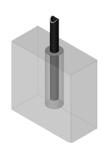

#### In-ground

- Embedded in concrete footings
- Detailed instruction provided for each rack

Base plates are anchored directly to the concrete using tamper proof anchors.

Greenspoke includes the hardware required but there are several other hardware options also available.

Typical anchor hardware:

1/2" security bolt

1/2" drop-in anchor (with setting tool)