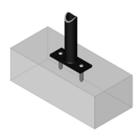

#### In-ground

- Embedded in concrete footings
- Detailed instruction provided for each rack

Base plates are anchored directly to the concrete using tamper proof anchors.

Greenspoke includes the hardware required but there are several other hardware options also available.

Typical anchor hardware:

1/2" security bolt

1/2" drop-in anchor (with setting tool)