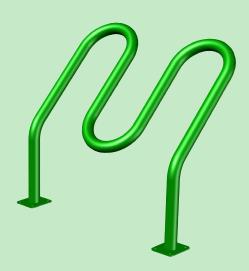

# Raked M-Rack

### **Parking Capacity**

2

Materials

2.375" OD

**Finishes** 

 $\bigcirc$ 

Powder Coat (over high strength steel) Electrostatically applied powder finish over zinc-rich primer.

Stainless Steel