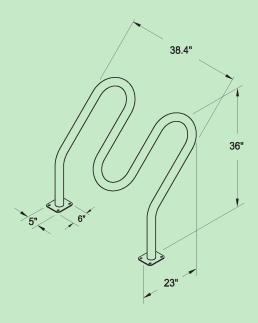

# Raked M-Rack

### **Parking Capacity**

2

Materials

2.375" OD

**Finishes** 

 $\bigcirc$ 

Powder Coat (over high strength steel) Electrostatically applied powder finish over zinc-rich primer.

Stainless Steel