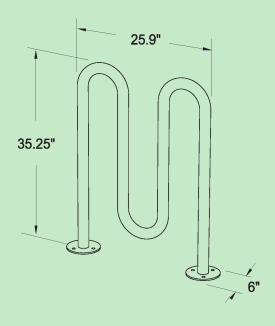

## **Product Outline**

2

**Materials** 

2.375" OD

**Finishes** 

Powder Coat (over high strength steel) Electrostatically applied powder finish over zinc-rich primer.

Stainless Steel

304 grade stainless steel with varying surface finishes available from gloss to satin.