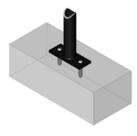

## **Mounting Options**

- Embedded in concrete footings
- Detailed instruction provided for each rack

Surface

Base plates are anchored directly to the concrete using tamper proof anchors. Greenspoke includes the hardware required but there are several other hardware options also available. Typical anchor hardware: 1/2" security bolt

1/2" drop-in anchor (with setting tool)