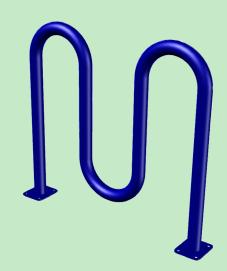

## M-Rack

## **Product Outline**







2

**Materials** 

2.375" OD

**Finishes** 



Powder Coat (over high strength steel) Electrostatically applied powder finish over zinc-rich primer.

Stainless Steel

304 grade stainless steel with varying surface finishes available from gloss to satin.

## **Mounting Options**





- Embedded in concrete footings
- Detailed instruction provided for each rack



Surface

Base plates are anchored directly to the concrete using tamper proof anchors. Greenspoke includes the hardware required but there are several other hardware options also available. Typical anchor hardware: 1/2" security bolt

1/2" drop-in anchor (with setting tool)