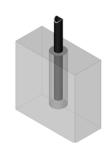

## **Mounting Options**

- Embedded in concrete footings
- Detailed instruction provided for each rack

Surface

Base plates are anchored directly to the concrete using tamper proof anchors. Greenspoke includes the hardware required but there are several other hardware options also available. Typical anchor hardware: 1/2" security bolt

1/2" drop-in anchor (with setting tool)