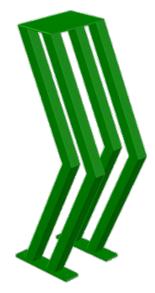

## **Chevron Rack**

PRODUCT OUTLINE

LOW VOLUME PARKING

The Chevron Rack offers a bold presence that parks up to 3 bikes. Excellent security is provided by the heavy gauge, square steel tubing that is resistant to typical tube cutters.

🚲 3 BIKE CAPACITY

| FEATURES | Fully Welded Construction<br>High Strength Steel Tubing<br>Heavy Duty Steel Base Plates |
|----------|-----------------------------------------------------------------------------------------|
| FINISH   | Hot Dipped Galvanized<br>Powder Coat                                                    |
| MOUNT    | Surface<br>In-Ground                                                                    |