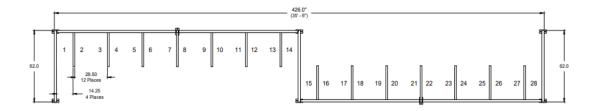

## **Alternating Double Bike Stall**

**PRODUCT OUTLINE** 

HIGH VOLUME PARKING

The Alternating Double Bike Stall allows for cyclists to enter from either side of the stall while maintaining a comfortable space between bikes.

5 28 BIKE CAPACITY

| FEATURES | High Strength Steel Tubing<br>Heavy Duty Steel Base Plates<br>Stainless Steel Security Hardware |
|----------|-------------------------------------------------------------------------------------------------|
| FINISH   | Hot Dip Galvanized<br>Powder Coat                                                               |