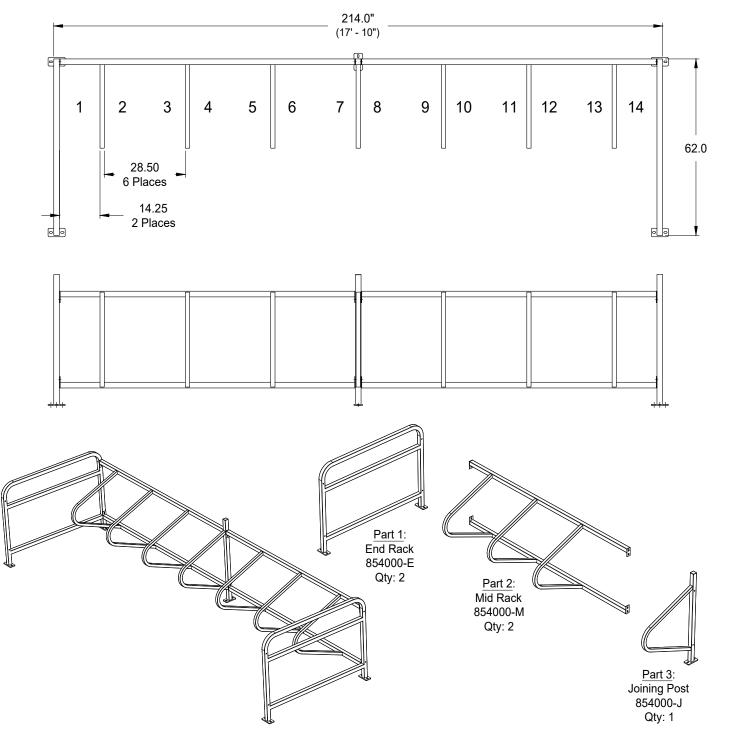

## Single Bike Stall Model: 854000

Capacity: 14 Bikes - Specifications -

Rev.: 31Aug23

## **Materials:**

1.5" x 1.5" x .125" Wall, Square Steel Tube 1.75" x 1.75" x .125" Wall, Square Steel Tube .25" Thick Steel Connector Plates .375" Thick Steel Base Plates 3/8-16 Stainless Steel Security Hardware (6 Places) Note: Anchoring Hardware Available Upon Request.

## Finishes:

- 1) Polyester Powder over Zinc Rich Primer.
- 2) Hot Dip Galvanized.

Dimensions shown are in inches.

Greenspoke maintains a policy of continuous product improvement.

As a result, some details may change without notice.