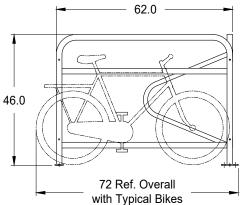

## Single Bike Stall Model: 854000

Capacity: 14 Bikes - Specifications -

Rev.: 31Aug23

## Finishes:

- 1) Polyester Powder over Zinc Rich Primer.
- 2) Hot Dip Galvanized.

Dimensions shown are in inches.

Greenspoke maintains a policy of continuous product improvement.

As a result, some details may change without notice.