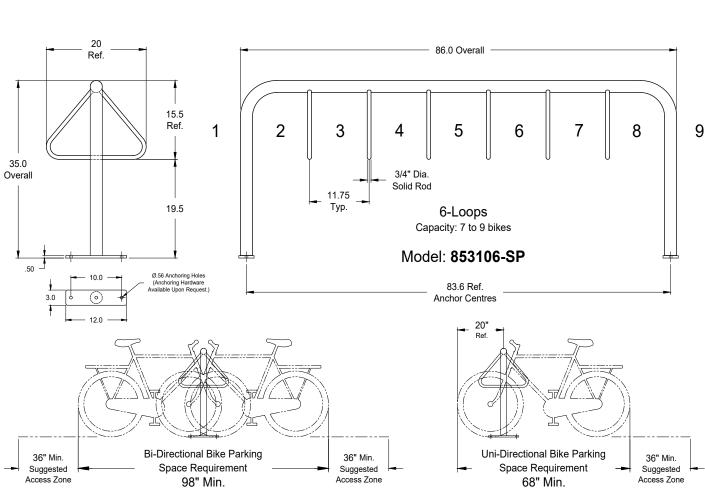

## 2, 4, & 6 Triangle Loop EW-Bike Racks

Surface Mount, Permanent / Non-Portable

### Materials:

2.375" O.D. x .125" Wall HSS Tube (Main Frame) 3/4" O.D. Solid Steel Rod (Loops) 1/2" Thick Steel (Base Plates)

#### Notes:

5

Dimensions shown are Imperial (inches).

Anchoring Hardware Available Upon Request.

Greenspoke maintains a policy of continuous product improvement. As a result, some details may change without notice.