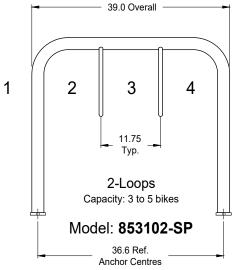

## 2, 4, & 6 Triangle Loop EW-Bike Racks

Surface Mount, Permanent / Non-Portable

### Materials:

2.375" O.D. x .125" Wall HSS Tube (Main Frame) 3/4" O.D. Solid Steel Rod (Loops) 1/2" Thick Steel (Base Plates)