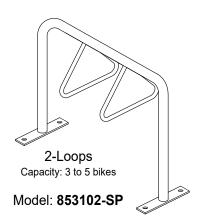

## 2, 4, & 6 Triangle Loop EW-Bike Racks

Surface Mount, Permanent / Non-Portable