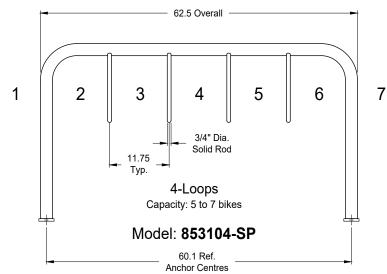

## 2, 4, & 6 Triangle Loop EW-Bike Racks

Surface Mount, Permanent / Non-Portable

### Materials:

2.375" O.D. x .125" Wall HSS Tube (Main Frame) 3/4" O.D. Solid Steel Rod (Loops) 1/2" Thick Steel (Base Plates)