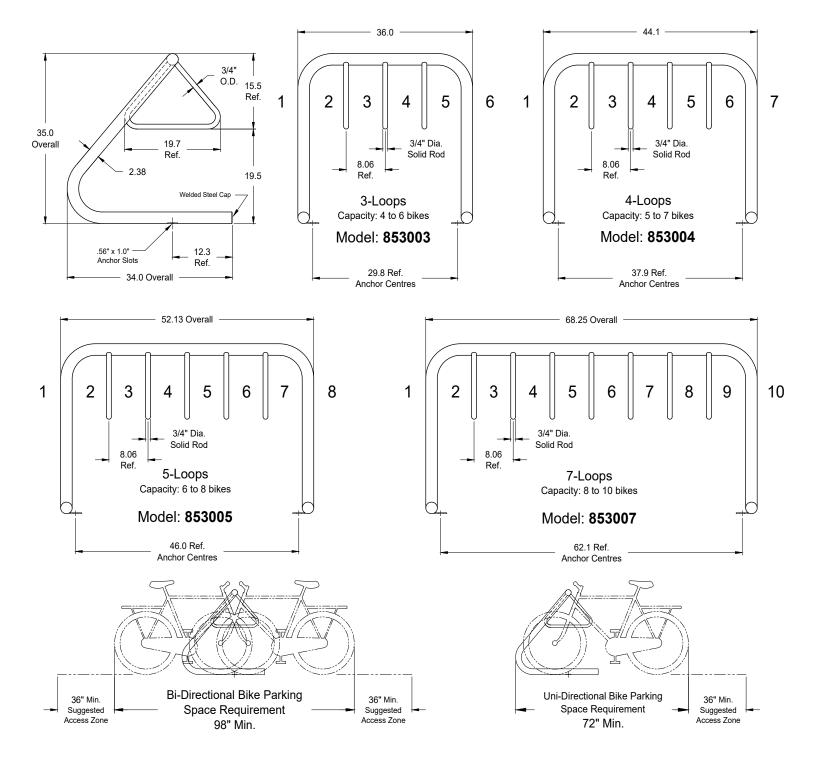

## 3, 4, 5 & 7 Triangle Loop **Bike Racks** - Specifications -

Rev.: 13Oct23

## Materials:

2.375" O.D. x .125" Wall HSS Tube (Main Frame) 3/4" O.D. Solid Steel Rod (Loops) 1/8" Thick Steel (End Caps) 3/16" Thick Steel (Anchor Plates)

## Notes:

Dimensions shown are Imperial (inches). Anchoring Hardware Available Upon Request.

Greenspoke maintains a policy of continuous product improvement. As a result, some details may change without notice.

**BIKE PARKING SOLUTIONS** 

Capacity: 6 to 8 bikes

5-Loops

GREENSPOKE

1-844-888-9999

www.gogreenspoke.com