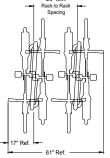

Minimum Rack to Rack Spacing (1/4 Scale)

Top View Showing Recommended Spacing Requirements (/2 Scale)