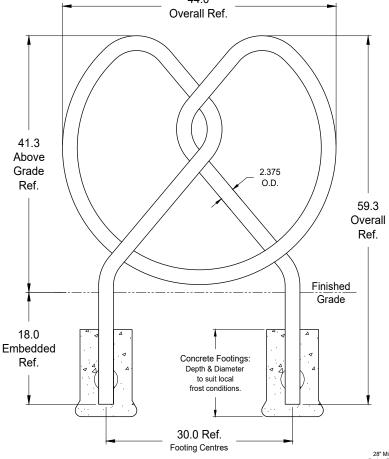

Model: **850305** 

In-Ground (Embedded)

Model: 850300

**Surface Mount** 

## Materials:

2.375" O.D. x .125" Wall Steel Tube 1/4" Thick Steel Plate

## Finish:

Polyester Powder Paint over Zinc Rich Primer.

## Notes:

Dimensions shown are in inches

It is recommended that the actual rack be used as a template to determine footing locations or anchor holes. Anchoring Hardware available upon request.

Greenspoke maintains a policy of continuous product improvement. As a result, some details may change without notice.