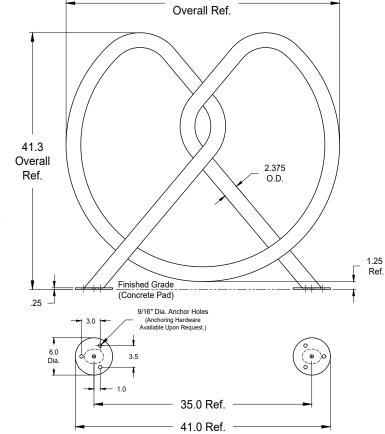

Model: **850305** 

In-Ground (Embedded)

Model: 850300

**Surface Mount** 

## Materials:

2.375" O.D. x .125" Wall Steel Tube 1/4" Thick Steel Plate

## Finish:

Polyester Powder Paint over Zinc Rich Primer.

## Notes:

Dimensions shown are in inches

It is recommended that the actual rack be used as a template to determine footing locations or anchor holes. Anchoring Hardware available upon request.

Greenspoke maintains a policy of continuous product improvement. As a result, some details may change without notice.