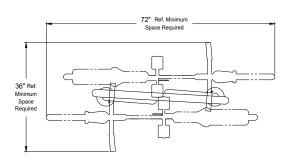

Minimum Rack to Rack Spacing (1/4 Scale)

Top View Showing Recommended Spacing Requirements (/2 Scale)