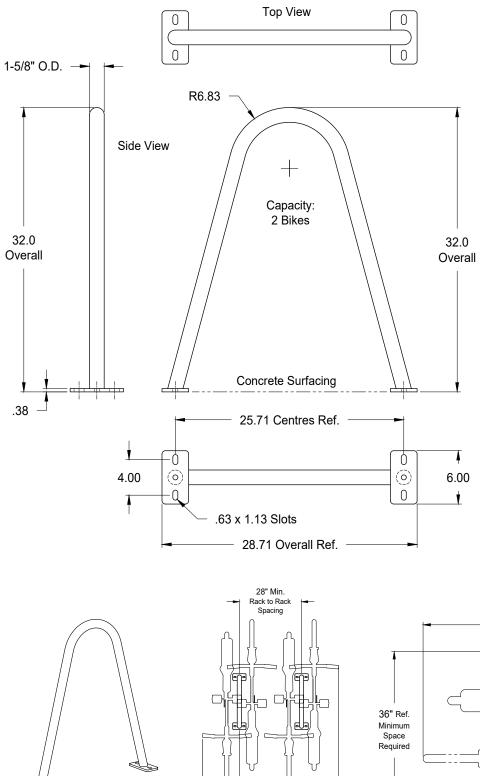

## Peak Bike Rack Surface Mounting - Specifications -Model: 850295

Rev.: 14Sep23

## Materials:

1.66" O.D. x .109" Wall, 304 Grade, Stainless Steel 3/8" Thick Stainless Steel (Base Plates) Recycled Content: 65%

Note: Anchoring Hardware Available Upon Request.

## Finish:

1) #4 Grained Finish (Standard) 2) #4 Finish with Electropolished Surface (Optional)

Dimensions shown are in inches.

Greenspoke maintains a policy of continuous product improvement. As a result, some details may change without notice.