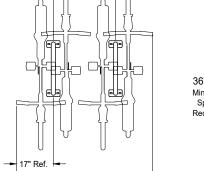

Also Available In-Ground Mount Model: 850290 (Not Shown)

61" Ref.

72" Ref. Minimum Space Required 0 0 D TO