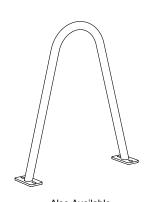

Also Available
Surface Mount Model: **850295** 

Minimum Rack to Rack Spacing (1/4 Scale)

Top View Showing Recommended Spacing Requirements (½ Scale)