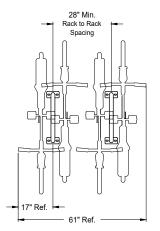

Also Available
Surface Mount Model: **850295** 

Minimum Rack to Rack Spacing (1/4 Scale)

Top View Showing Recommended Spacing Requirements (½ Scale)