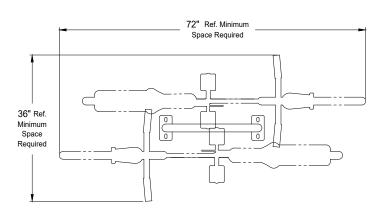

Also Available
Surface Mount Model: **850295** 

Minimum Rack to Rack Spacing (1/4 Scale)

Top View Showing Recommended Spacing Requirements (½ Scale)