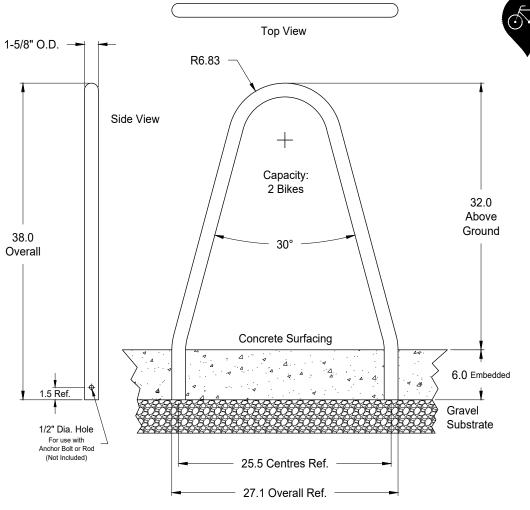

## Peak Bike Rack Embedded Mounting

- Specifications - Model: **850290** 

Rev.: 13Jun23

## Materials:

1.66" O.D. x .109" Wall, 304 Grade, Stainless Steel, Recycled Content: 65%

## Finish:

#4 Grained Finish (Standard)
 #4 Finish with Electropolished Surface

(Optional)

Dimensions shown are in inches.

Greenspoke maintains a policy of continuous product improvement.

As a result, some details may change without notice.