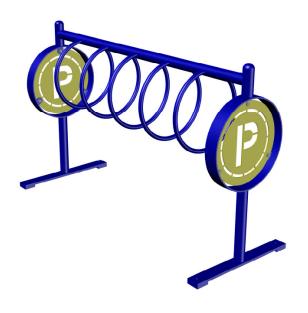

## 5 Loop Rack

PRODUCT OUTLINE

HIGH VOLUME PARKING

The Accordion Bike Rack is a unique design that combines our bike theme with the compact M-Rack style. Excellent security is provided by the heavy gauge, round steel tubing. The custom 24" diameter logo panel option with laser-cut graphics is a great method for advertising, identification or a commemorative design.