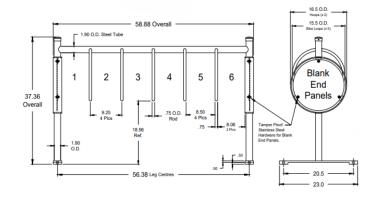

## **FEATURES**

High Strength Steel Tubing Heavy Duty Steel Base Plates Stainless Steel Security Hardware

**FINISH** 

Hot Dip Galvanized

Powder Coat

**MOUNT** 

Surface In-Ground

For additional information, please view the detailed specifications for this product.