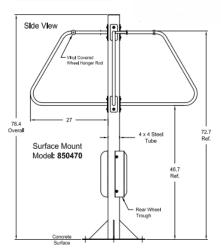

## 4-Way Bike Hanger Post

PRODUCT OUTLINE

LOW VOLUME PARKING

S8.0 Overall

Rear Wheel
Trough
(4 Places)

Viryl Covered
Wheel Hanger Rod
(4 Places)

Top View

The 4-Way Bike Hanger Post is a unique system for storing up to 4 bikes securely off the floor. The rear wheel tray prevents damage from swaying bikes. Well suited for use in a courtyard or common area.

♠ 4 BIKE CAPACITY

**FEATURES** Fully Welded Construction

High Strength Steel Tubing Heavy Duty Steel Base Plates

FINISH Hot Dipped Galvanized

Powder Coat

**MOUNT** Surface

In-Ground

For additional information, please view the detailed specifications for this product.