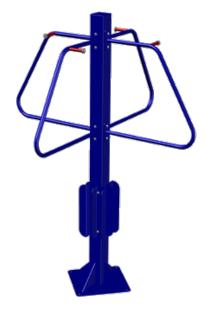

## 4-Way Bike Hanger Post

PRODUCT OUTLINE

LOW VOLUME PARKING

S8.0 Overall

Rear Wheel
Trough
(4 Places)

Viryl Covered
Wheel Hanger Rod
(4 Places)

Top View

The 4-Way Bike Hanger Post is a unique system for storing up to 4 bikes securely off the floor. The rear wheel tray prevents damage from swaying bikes. Well suited for use in a courtyard or common area.

♠ 4 BIKE CAPACITY

**FEATURES** Fully Welded Construction

High Strength Steel Tubing Heavy Duty Steel Base Plates

FINISH Hot Dipped Galvanized

Powder Coat

**MOUNT** Surface

In-Ground

For additional information, please view the detailed specifications for this product.