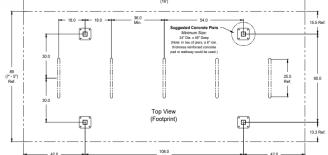

## **4 Post Shelter**

**PRODUCT OUTLINE** 

**BIKE SHELTERS** 

This 4 Post Shelter is designed to provide maximum weather protection for up to 12 bikes. The frame is constructed from rugged, tubular steel and the roofing panels are corrugated steel. This design provides superior stability and the modular system is simple to assemble. Columns can be anchored directly to a reinforced concrete pad or four separate concrete piers.