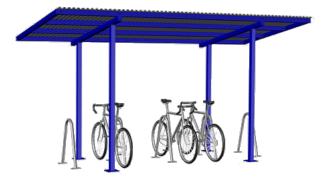

## **4 Post Shelter**

**PRODUCT OUTLINE** 

**BIKE SHELTERS** 

This 4 Post Shelter is designed to provide maximum weather protection for up to 12 bikes. The frame is constructed from rugged, tubular steel and the roofing panels are corrugated steel. This design provides superior stability and the modular system is simple to assemble. Columns can be anchored directly to a reinforced concrete pad or four separate concrete piers.

5 12 BIKE CAPACITY

| FEATURES | High Strength Steel Tubing     |
|----------|--------------------------------|
|          | Heavy Duty Steel Base Plates   |
|          | Stainless Steel Pivot Hardware |