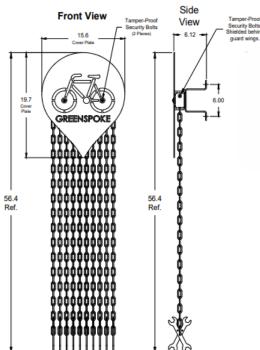

## **Wall Mount Repair Station**

PRODUCT OUTLINE

**BIKE REPAIR** 

The Wall Mount Repair Station provides 9 of the most commonly required tools for road-side repairs or adjustments. The tools are safely secured on flexible tethers that are secured to a low-profile locking channel which is mounted to the wall.

♠ 1 BIKE CAPACITY

**FEATURES** High Strength Steel Tubing

Heavy Duty Steel Base Plates Stainless Steel Security Hardware

**TOOLS** Phillips Screwdriver

Flat Head Screwdriver

Allen Wrench Combo Set: 2, 5, 3

4, 5, 6 and 8mm

Open-end, flat wrenches for pedals,

hubs and bearings: 13, 14, 15 and

16 mm (qty of 2)

Open-end, flat wrench for head set:

30, 32, 36 and 40 mm

6" adjustable wrench for axle nuts, etc.

Tire irons (qty of 2)

FINISH Powder Coat

MOUNT Wall Mount

**CUSTOMIZATION AVAILABLE** 

For additional information, please view the detailed specifications for this product.