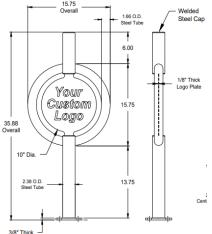

## Single Post

PRODUCT OUTLINE

## LOW VOLUME PARKING

The Single Post bike rack conveniently parks two bikes with a small footprint that minimally impacts the sidewalk space when not in use. The Custom Logo Plate can be provided with laser-cut graphics or as a blank plate suitable for vinyl graphics (applied by customer).

♠ 2 BIKE CAPACITY

**FEATURES** Fully Welded Construction

> High Strength Steel Tubing Heavy Duty Steel Base Plates

**FINISH** Hot Dipped Galvanized

Powder Coat

**MOUNT** Surface

In-Ground

For additional information, please view the detailed specifications for this product.