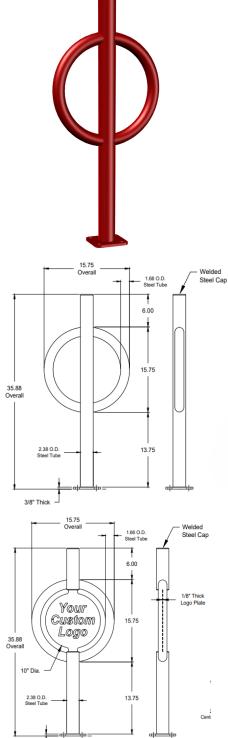

## Single Post

PRODUCT OUTLINE

## LOW VOLUME PARKING

The Single Post bike rack conveniently parks two bikes with a small footprint that minimally impacts the sidewalk space when not in use. The Custom Logo Plate can be provided with laser-cut graphics or as a blank plate suitable for vinyl graphics (applied by customer).

♠ 2 BIKE CAPACITY

**FEATURES** Fully Welded Construction

> High Strength Steel Tubing Heavy Duty Steel Base Plates

**FINISH** Hot Dipped Galvanized

Powder Coat

**MOUNT** Surface

In-Ground

For additional information, please view the detailed specifications for this product.