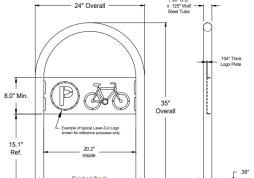

## LOW VOLUME PARKING

The Single Arch conveniently parks 2 bikes and maintains a slim profile when not in use. The Graphics Bar is left blank so customer can apply their own vinyl graphics. The Custom Logo Plate can be provided with laser-cut graphics or as a blank plate suitable for vinyl graphics (applied by customer). The Logo Plate size can be adjusted to suit the logo or graphics.

## CUSTOMIZATION AVAILABLE

For additional information, please view the detailed specifications for this product.