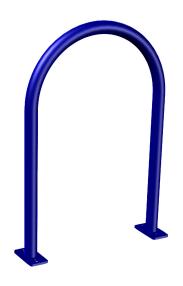

## Single Arch Rack

PRODUCT OUTLINE

## LOW VOLUME PARKING

The Single Arch conveniently parks 2 bikes and maintains a slim profile when not in use. The Graphics Bar is left blank so customer can apply their own vinyl graphics. The Custom Logo Plate can be provided with laser-cut graphics or as a blank plate suitable for vinyl graphics (applied by customer). The Logo Plate size can be adjusted to suit the logo or graphics.

♠ 2 BIKE CAPACITY

**FEATURES** Fully Welded Construction

High Strength Steel Tubing Heavy Duty Steel Base Plates

FINISH Hot Dipped Galvanized

Powder Coat

**MOUNT** Surface

In-Ground