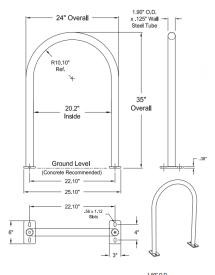

## Single Arch Rack

PRODUCT OUTLINE

♠ 2 BIKE CAPACITY

**FEATURES** Fully Welded Construction

High Strength Steel Tubing Heavy Duty Steel Base Plates

FINISH Hot Dipped Galvanized

Powder Coat

**MOUNT** Surface

In-Ground