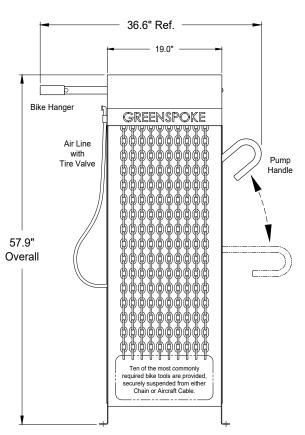

# Model: RP-V5 Freestanding Repair Post

Complete with Secured Tools, High-Pressure Pump and Bike Hanger

Finish / Material: Powder Coated, Single Colour (TBD), over High Strength Steel Body

- General Specifications, Sheet 1 of 2 
Rev.: 08Sep23

## Repair Tools:

- 1) Philips Screwdriver
- 2) Flat Head Screwdriver
- 3) Allen Wrench Combo Set: 2.5, 3, 4, 5, 6, and 8 mm
- 4) Open-end, flat wrenches for pedals, hubs, and bearings: 13, 14, 15 & 16 mm (Qty: 2)
- 5) Open-end, flat wrench for head set: 30, 32, 36, & 40 mm
- 6) Adjustable Wrench, 6" long, for axle nuts, etc.
- 7) Tire Levers (Qty: 2)

#### Tool Tether / Lanyard Options:

- 36" Long, High Security Chain, Cut Proof 1/4" Diameter Hardened Steel, Transport Grade T-7 Type, with Corrosion Resistant Coating.
- 36" Long, Plastic Coated, High Strength Stainless Steel, Braided Aircraft Cable with Swivel and Clevis; Provides superior flexibility and dexterity for tool use.

## **Primary Housing Materials:**

- 11 Ga. Steel Main Housing.
- 14 Ga. Steel Access Panels.
- 7 Ga. Steel Tool Channel.
- 1.32" O.D. x .125" Wall HSS Tube Bike Hanger.

Stainless Steel Hardware.

Approximate Total Weight: 165 lbs (75 kg)

### Finish:

Polyester Powder over Zinc Rich Primer.

Dimensions shown are in inches

Greenspoke maintains a policy of continuous product improvement.

As a result, some details may change without notice.