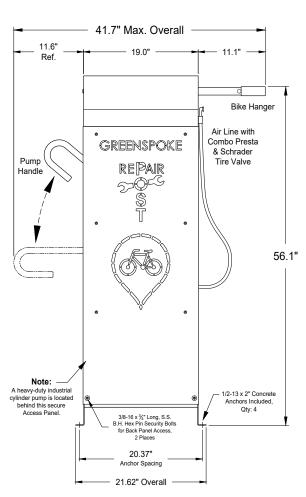

# Model: RP-V5 Freestanding Repair Post

Complete with Secured Tools, High-Pressure Pump and Bike Hanger

Finish / Material: Powder Coated, Single Colour (TBD), over High Strength Steel Body

- General Specifications, Sheet 1 of 2 
Rev.: 08Sep23

## Repair Tools:

- 1) Philips Screwdriver
- 2) Flat Head Screwdriver
- 3) Allen Wrench Combo Set: 2.5, 3, 4, 5, 6, and 8 mm
- 4) Open-end, flat wrenches for pedals, hubs, and bearings: 13, 14, 15 & 16 mm (Qty: 2)
- 5) Open-end, flat wrench for head set: 30, 32, 36, & 40 mm
- 6) Adjustable Wrench, 6" long, for axle nuts, etc.
- 7) Tire Levers (Qty: 2)

#### Tool Tether / Lanyard Options:

- 36" Long, High Security Chain, Cut Proof 1/4" Diameter Hardened Steel, Transport Grade T-7 Type, with Corrosion Resistant Coating.
- 36" Long, Plastic Coated, High Strength Stainless Steel, Braided Aircraft Cable with Swivel and Clevis; Provides superior flexibility and dexterity for tool use.

## **Primary Housing Materials:**

- 11 Ga. Steel Main Housing.
- 14 Ga. Steel Access Panels.
- 7 Ga. Steel Tool Channel.
- 1.32" O.D. x .125" Wall HSS Tube Bike Hanger.

Stainless Steel Hardware.

Approximate Total Weight: 165 lbs (75 kg)

### Finish:

Polyester Powder over Zinc Rich Primer.

Dimensions shown are in inches

Greenspoke maintains a policy of continuous product improvement.

As a result, some details may change without notice.