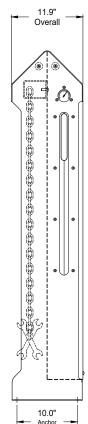

Spacing

#### Tool Tether / Lanyard Options:

- 36" Long, High Security Chain, Cut Proof 1/4" Diameter Hardened Steel, Transport Grade T-7 Type, with Corrosion Resistant Coating.
- 36" Long, Plastic Coated, High Strength Stainless Steel, Braided Aircraft Cable with Swivel and Clevis; Provides superior flexibility and dexterity for tool use.