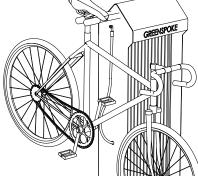

# Model: RP-V5 Freestanding Repair Post

Complete with Secured Tools, High-Pressure Pump and Bike Hanger

Finish / Material: Powder Coated, Single Colour (TBD), over High Strength Steel Body

- General Specifications, Sheet 1 of 2 
Rev.: 08Sep23

## Repair Tools:

- 1) Philips Screwdriver
- 2) Flat Head Screwdriver
- 3) Allen Wrench Combo Set: 2.5, 3, 4, 5, 6, and 8 mm
- 4) Open-end, flat wrenches for pedals, hubs, and bearings: 13, 14, 15 & 16 mm (Qty: 2)
- 5) Open-end, flat wrench for head set: 30, 32, 36, & 40 mm
- 6) Adjustable Wrench, 6" long, for axle nuts, etc.
- 7) Tire Levers (Qty: 2)

#### Tool Tether / Lanyard Options:

- 36" Long, High Security Chain, Cut Proof 1/4" Diameter Hardened Steel, Transport Grade T-7 Type, with Corrosion Resistant Coating.
- 36" Long, Plastic Coated, High Strength Stainless Steel, Braided Aircraft Cable with Swivel and Clevis; Provides superior flexibility and dexterity for tool use.

## **Primary Housing Materials:**

- 11 Ga. Steel Main Housing.
- 14 Ga. Steel Access Panels.
- 7 Ga. Steel Tool Channel.
- 1.32" O.D. x .125" Wall HSS Tube Bike Hanger.

Stainless Steel Hardware.

Approximate Total Weight: 165 lbs (75 kg)