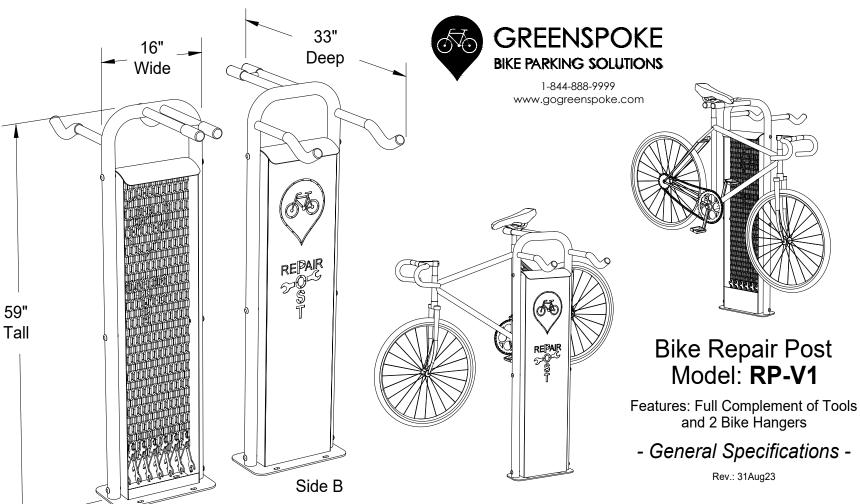

Ten of the most commonly required bike tools are provided, securely suspended from either Chain or Aircraft Cable.

- 1) Philips Screwdriver
- 2) Flat Head Screwdriver
- 3) Allen Wrench Combo Set: 2.5, 3, 4, 5, 6, and 8 mm
- 4) Open-end, flat wrenches for pedals, hubs, and bearings: 13, 14, 15 & 16 mm (Qty: 2)

Side A

- 5) Open-end, flat wrench for head set: 30, 32, 36, & 40 mm
- 6) Adjustable Wrench, 6" long, for axle nuts, etc.
- 7) Tire Levers (Qty: 2)

## Tool Tether / Lanyard Options:

- 36" Long, High Security Chain, Cut Proof 1/4" Diameter Hardened Steel, Transport Grade T-7 Type, with Corrosion Resistant Coating.
- 36" Long, Plastic Coated, High Strength Stainless Steel, Braided Aircraft Cable with Swivel and Clevis; Provides superior flexibility and dexterity for tool use.

## **Primary Housing Materials:**

1.90" O.D. x .125" Wall HSS Tube Frame.

1.25" O.D. x .125" Wall HSS Tube Bike Hangers.

14 Ga. Steel Housing.

7 Ga. Steel Tool Channel.

1/4" Thick Steel Base Plate.

## Finish:

Polyester Powder over Zinc Rich Primer.

Dimensions shown are in inches.

Greenspoke maintains a policy of continuous product improvement.

As a result, some details may change without notice.

Minimum Suggested Clearance & Use Zone