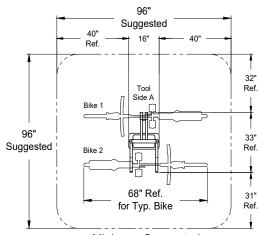

## Finish:

Polyester Powder over Zinc Rich Primer.

Dimensions shown are in inches.

Greenspoke maintains a policy of continuous product improvement.

As a result, some details may change without notice.

Minimum Suggested Clearance & Use Zone