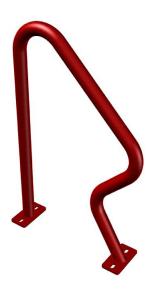

## **R-Rack PRODUCT OUTLINE**

LOW VOLUME PARKING

The R-Rack is an effective design that provides multiple locking points to suit any style of bike. The Custom Logo Panel can be provided with laser-cut graphics or as a blank plate suitable for vinyl graphics (applied by customer).

A 2 BIKE CAPACITY

| FEATURES | Fully Welded Construction<br>High Strength Steel Tubing<br>Heavy Duty Steel Base Plates |
|----------|-----------------------------------------------------------------------------------------|
| FINISH   | Hot Dipped Galvanized<br>Powder Coat                                                    |
| MOUNT    | Surface<br>In-Ground                                                                    |