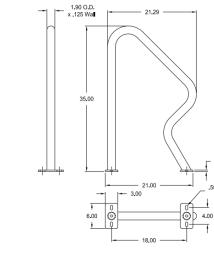

A 2 BIKE CAPACITY

| FEATURES | Fully Welded Construction<br>High Strength Steel Tubing<br>Heavy Duty Steel Base Plates |
|----------|-----------------------------------------------------------------------------------------|
| FINISH   | Hot Dipped Galvanized<br>Powder Coat                                                    |
| MOUNT    | Surface<br>In-Ground                                                                    |

## **CUSTOMIZATION AVAILABLE**

For additional information, please view the detailed specifications for this product.

0

.50 x 1.00 Slots

ł

1-844-888-9999 | info@gogreenspoke.com